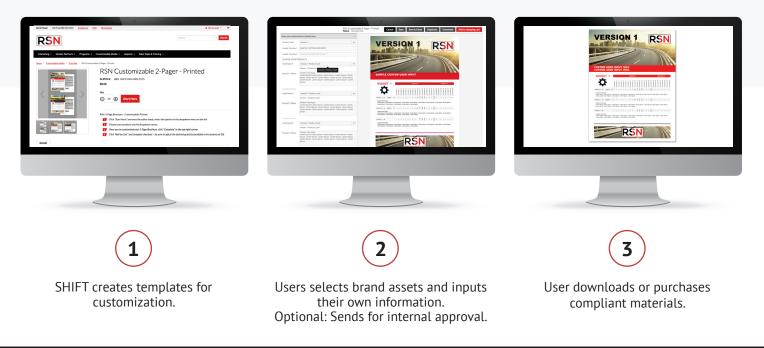

lows marketing platform users to customize compliant advertising, promotional, and collateral templates, with an option to send for approval by a brand team. This tool allows brands to further leverage their brand assets while simplifying compliance, eliminating inconsistency, and improving time to market.

## **FEATURES & BENEFITS**

- **BRAND-COMPLIANT TEMPLATES** allow users to customize a variety of assets such as print and digital ads, direct mail, collateral, business cards, apparel/promotional items, etc.
- **PRE-DEFINED CUSTOMIZABLE PORTIONS** of the templates can be pre-populated with product photos & descriptions, brand logos and more.
- **OPTIONAL APPROVAL WORKFLOWS** allow internal stakeholders to review completed templates before users download or add to cart for production.



## HOW IT WORKS